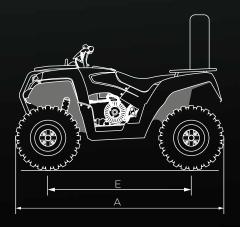

#### **DIMENSIONS & WEIGHT**

A 2150mm

B 1280mm

C 1250mm

D 890mm

E 1320mm

Unladen Weight - 349KG Laden Weight - 520KG