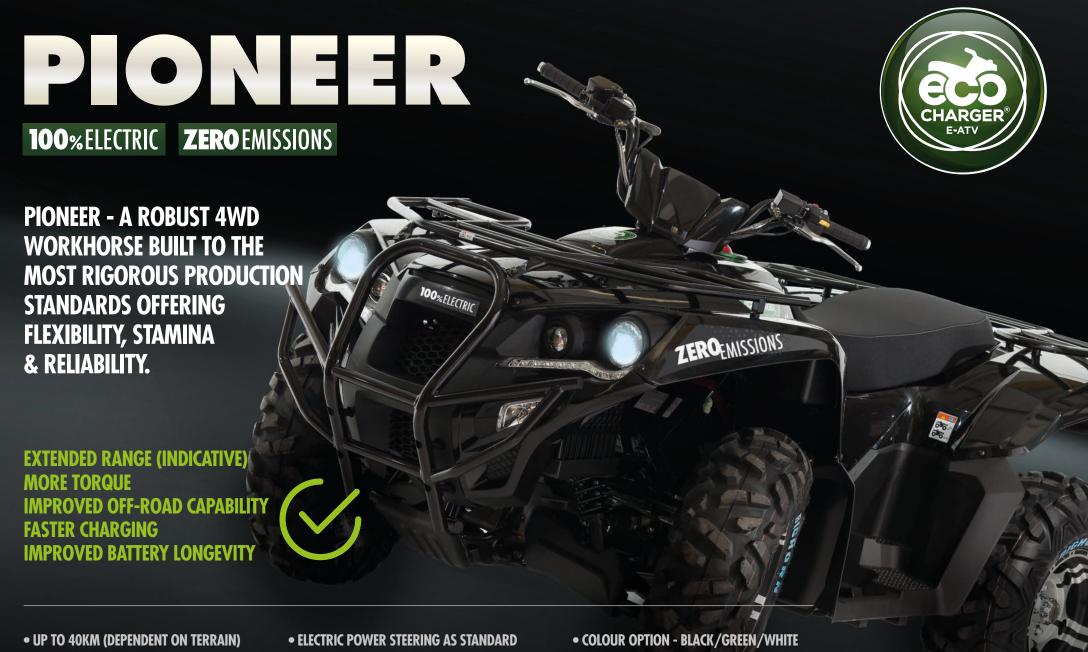

# PIONEER

## **MOTOR**

- 15 kW max. Permanent magnet DC motor
- 4 Quadrant with micro-processor control
- Sealed AGM 72 volt, 100Ah (7.2kWh)
- Regenerative Braking