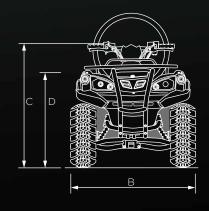

#### **DIMENSIONS & WEIGHT**

A 2150mm

B 1280mm

C 1250mm

D 890mm

E 1320mm

Unladen Weight - 349KG Laden Weight - 520KG